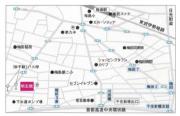

### 交通のご案内

東武伊勢崎線梅島駅下車、徒歩20分 東京メトロ千代田線・京成線町屋駅より、都バス草 41

「足立梅田町」行き乗車、「赤不動」バス停下車徒歩2分 タクシー JR 常磐線・東京メトロ日比谷線/千代田線・東武伊勢崎線・ つくばエクスプレス北千住駅より約10分