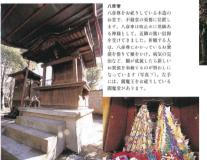

#### 同向堂

本造の堂字であり、平成|九年に再建 されました。不動三尊を本尊としてお 祀りしております。減罪の道場として、 国忌法要などを執り行います。

# 不動三醇

国向党の本尊として、不動三章 をお祀りしております。中央に 不動明王が座し、向かって右に 選撃を持った矜羯羅童子、左に 金剛棒を持った制吒迦童子を従 えております。

韓

感得