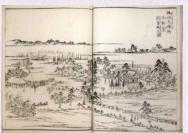

# 明王院(赤不動)

T 123-0851 東京都足立区梅田 4-15-30 電話:03-3852-7378 FAX: 03-3840-9235

天保王~七 (1834~1836) 年に作られた『江戸名所図会』には、 江戸時代の当院の様子が描かれています。

御膳所記録

歴代将軍の鷹狩りの際の御膳所で あった当院には、当時の献立など の記録が伝わっております。

旧不動堂 (本堂)

寛保二(1742)年に建立された不動堂(本堂)。 「江戸名所図会」にも描かれた不動党は、表 朽化のため昭和四十八年に再建されました。