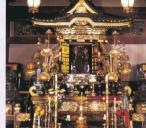

# 不動三醇

国向党の本尊として、不動三章 をお祀りしております。中央に 不動明王が座し、向かって右に 選撃を持った矜羯羅童子、左に 金剛棒を持った制吒迦童子を従 えております。

韓

感得